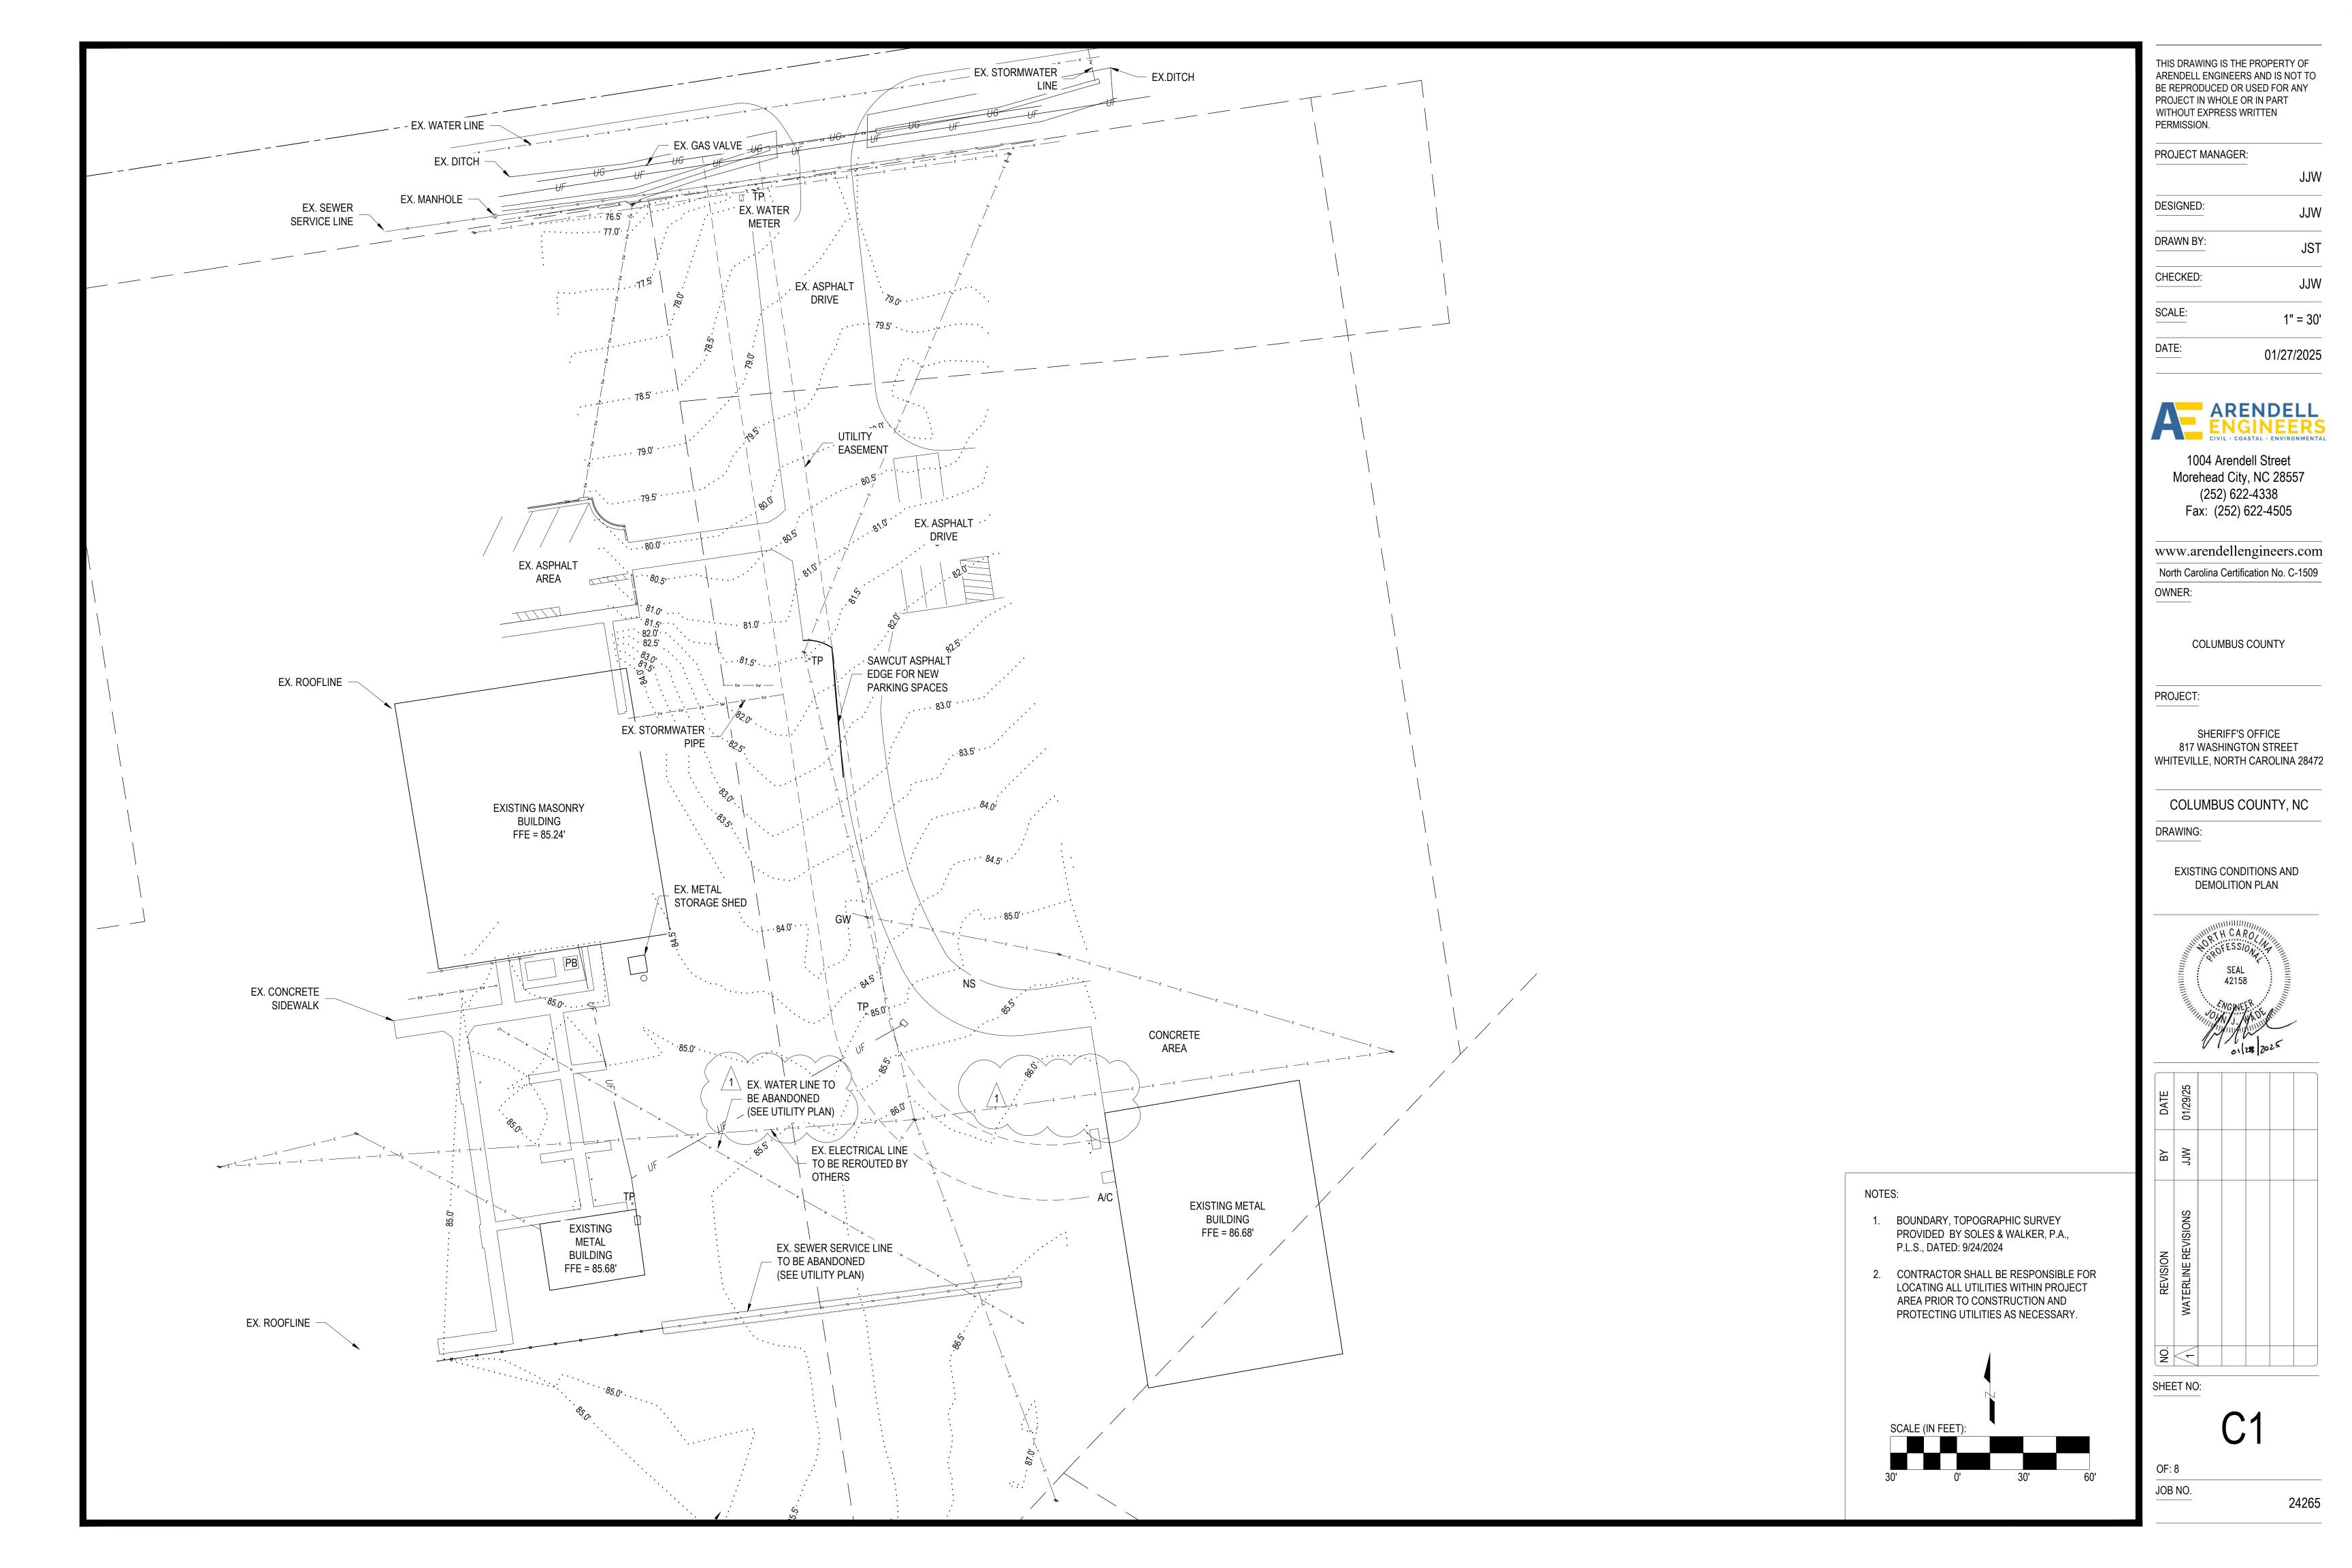

## 29 January 2025

Addendum 4

Columbus County Sheriff's Department Whiteville, NC

The following addendum shall supersede previous information and does hereby become part of the contract documents.

- See revised Sheets C-1 and C-3 clarifying the RPZ detail, water and sewer connections.
  Provide receptacle in hot box for heat trace, run to 20 amp spare breaker in closest electrical panel
- Increase Brick allowance from \$550/thousand to \$850/thousand (materials only)
- Clarification: Sheet FA2: in the Connecting Corridor, the RAP devices shown are Remote Annunciator Panels