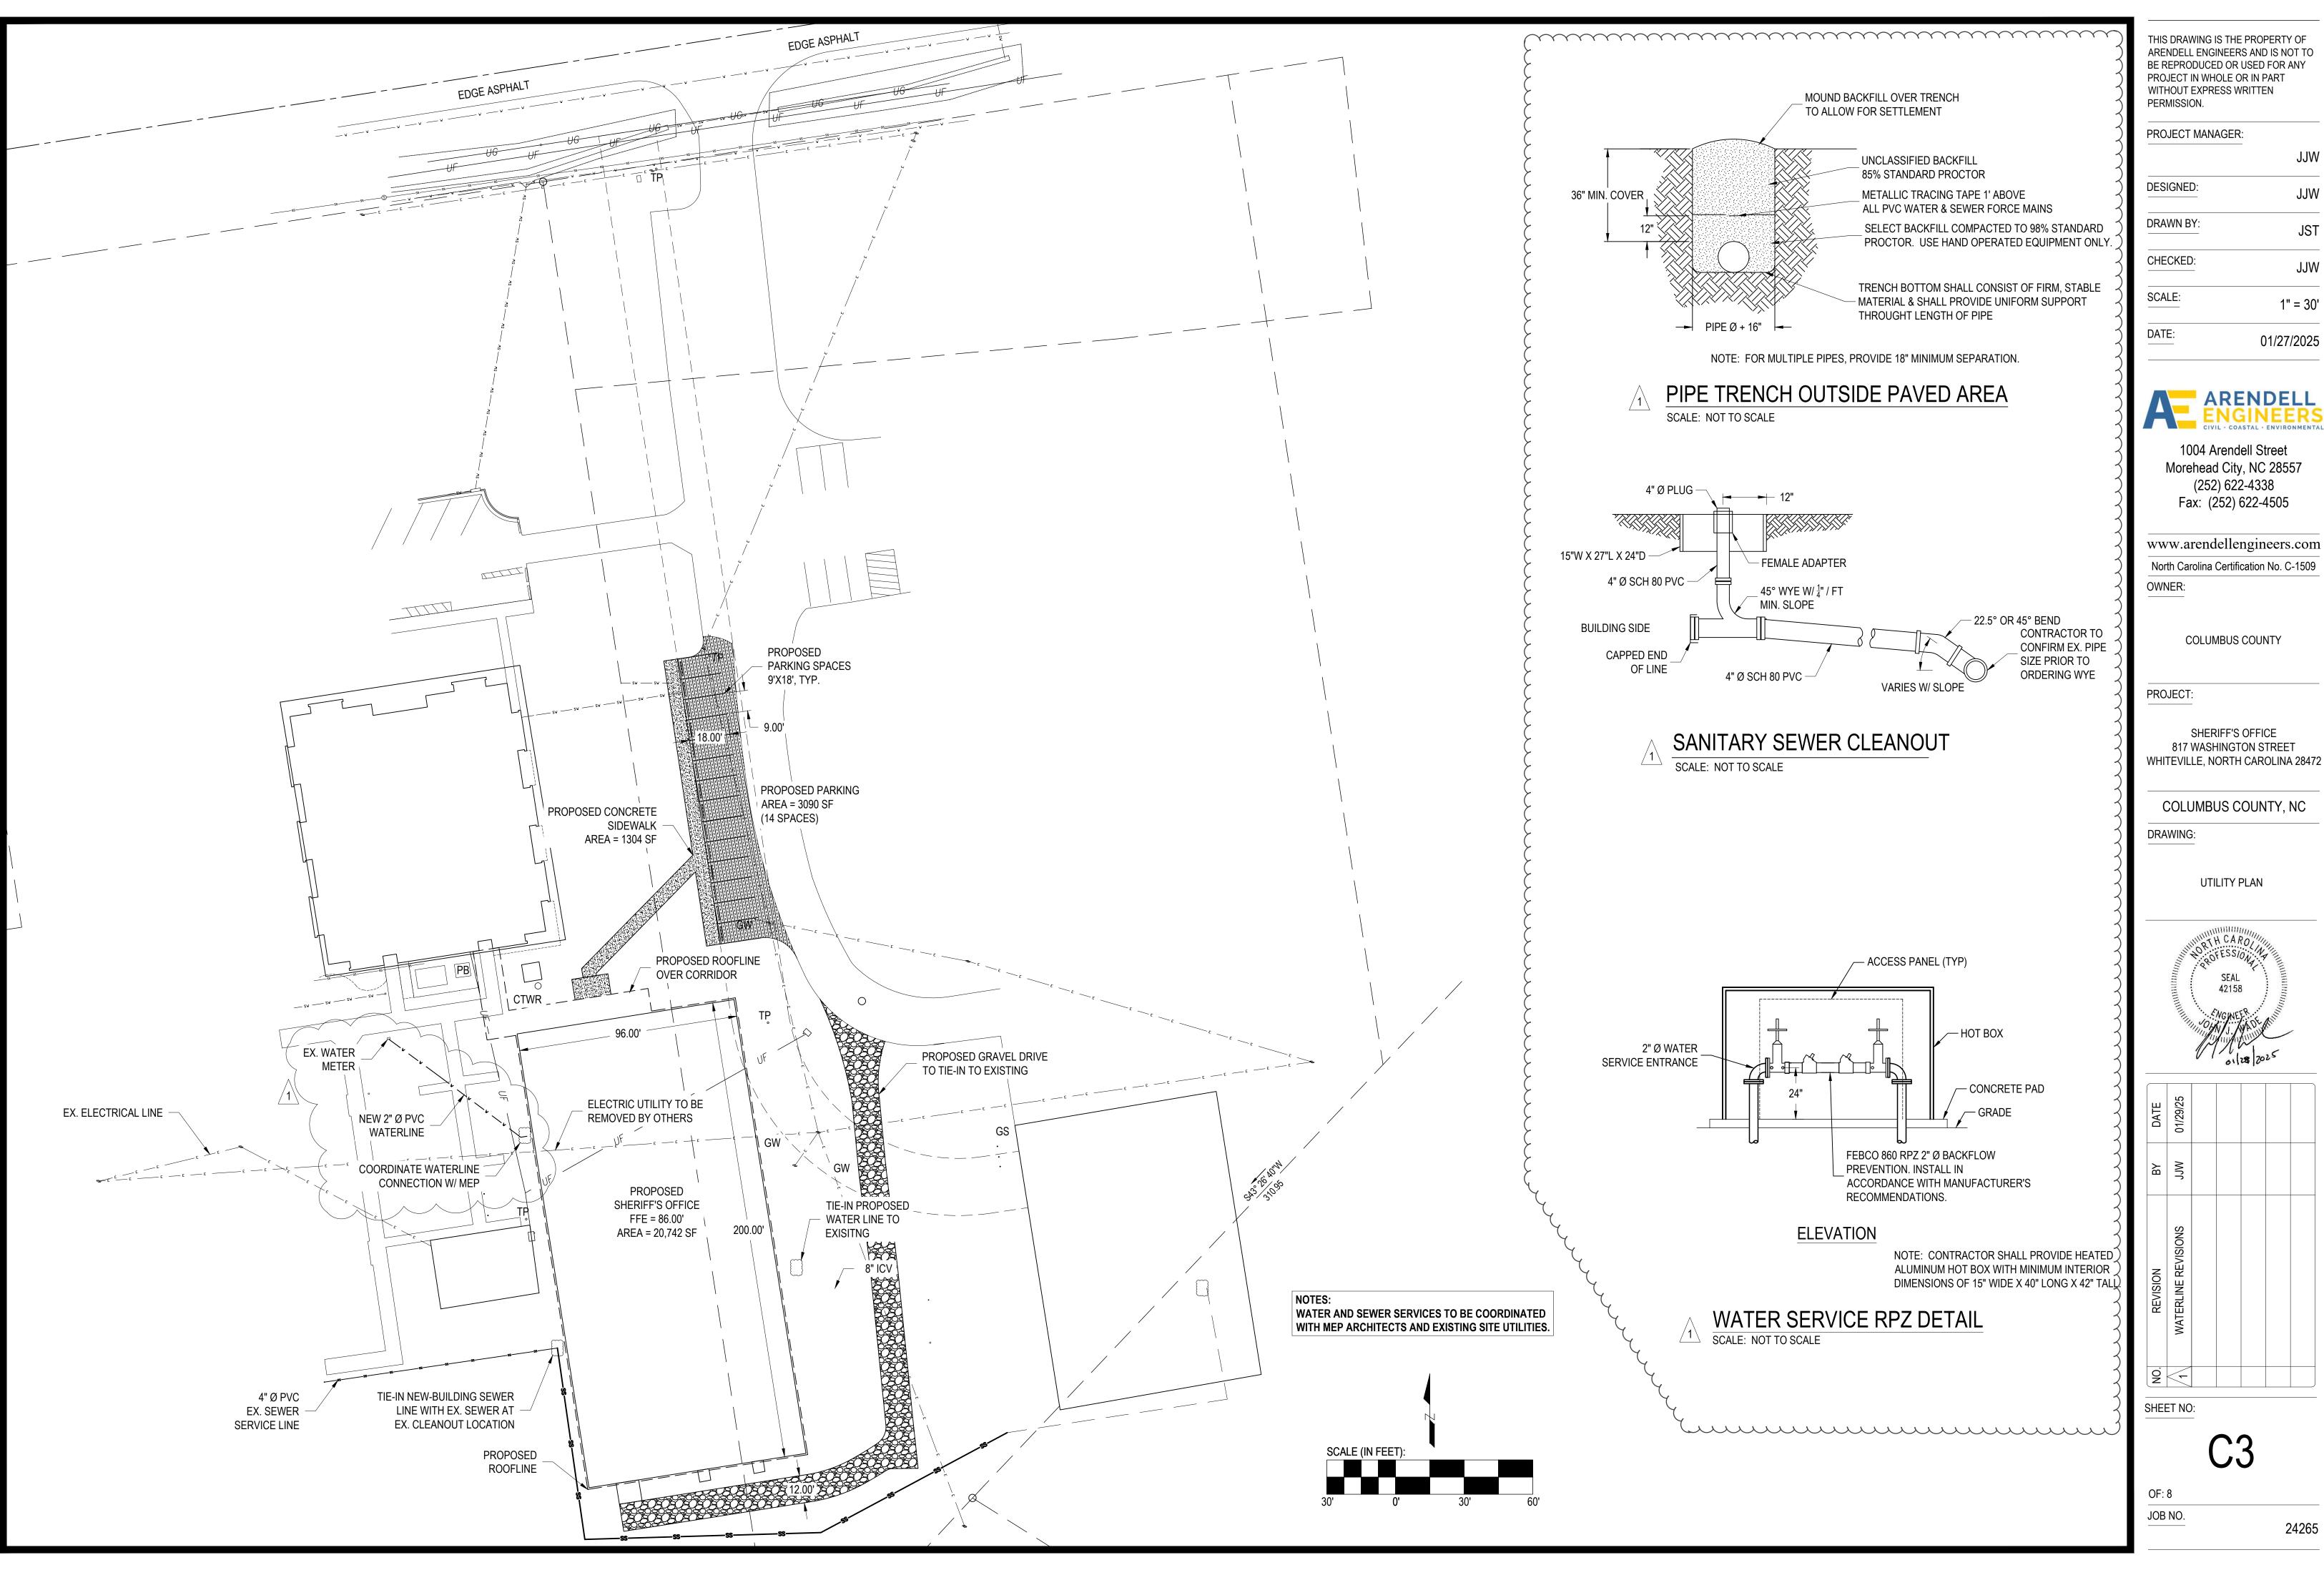

## 29 January 2025

Addendum 4

Columbus County Sheriff's Department Whiteville, NC

The following addendum shall supersede previous information and does hereby become part of the contract documents.

- See revised Sheets C-1 and C-3 clarifying the RPZ detail, water and sewer connections.
  Provide receptacle in hot box for heat trace, run to 20 amp spare breaker in closest electrical panel
- Increase Brick allowance from \$550/thousand to \$850/thousand (materials only)
- Clarification: Sheet FA2: in the Connecting Corridor, the RAP devices shown are Remote Annunciator Panels